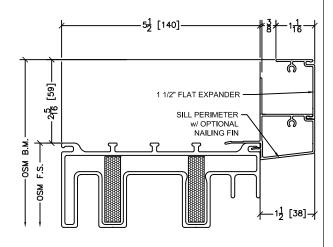

4-334-1800 www.duxtonwindows.com

# **Typical Elevations**





45 Higgins Ave. Winnipeg MB R3B 0A8 Tel. 1-204-339-6456 Fax 1-204-334-1800 www.duxtonwindows.com

#### Triple Pane Narrow Perimeter w/ Brickmold Options















45 Higgins Ave. Winnipeg MB R3B 0A8 Tel. 1-204-339-6456 Fax 1-204-334-1800 www.duxtonwindows.com

### Triple Pane New Wide Perimeter w/ Brickmold Options









45 Higgins Ave. Winnipeg MB R3B 0A8 Tel. 1-204-339-6456 Fax 1-204-334-1800 www.duxtonwindows.com

### Triple Pane 250 Panning Perimeter w/ Brickmold Options















45 Higgins Ave. Winnipeg MB R3B 0A8 Tel. 1-204-339-6456 Fax 1-204-334-1800 www.duxtonwindows.com

·1½ [38]→

### Triple pane Sill Perimeter w/ Brickmold Options

### Rough openings are 1/2" typical on head & jamb only

NSO.













45 Higgins Ave. Winnipeg MB R3B 0A8 Tel. 1-204-339-6456 Fax 1-204-334-1800 www.duxtonwindows.com

#### Jamb and Interior Options













45 Higgins Ave. Winnipeg MB R3B 0A8 Tel. 1-204-339-6456 Fax 1-204-334-1800 www.duxtonwindows.com

## Other Perimeter Options









45 Higgins Ave. Winnipeg MB R3B 0A8 Tel. 1-204-339-6456 Fax 1-204-334-1800 www.duxtonwindows.com

#### **Installation Options**

## **Installation Clips**

INSTALLATION CLIPS

- A. CORNER ANCHORS SECURE APPROXIMATELY 4" FROM THE CORNERS
- B. PERIMETER ANCHORS SPACING SHOULD NOT EXCEED 24" APART C/C