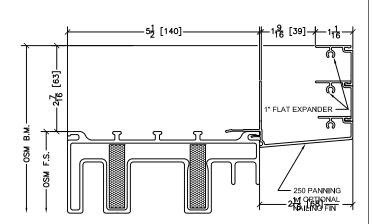

## Other Perimeter Options

45 Higgins Ave. Winnipeg MB R3B 0A8 Tel. 1-204-339-6456 Fax 1-204-334-1800 www.duxtonwindows.com