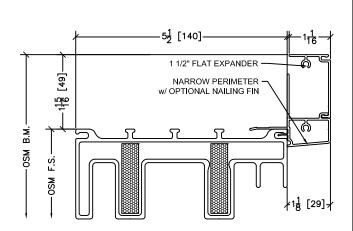

#### Triple Pane Narrow Perimeter w/ Brickmold Options

45 Higgins Ave. Winnipeg MB R3B 0A8 Tel. 1-204-339-6456 Fax 1-204-334-1800 www.duxtonwindows.com