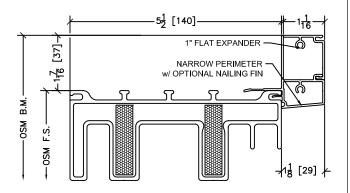

### Triple Pane New Wide Perimeter w/ Brickmold Options

45 Higgins Ave. Winnipeg MB R3B 0A8 Tel. 1-204-339-6456 Fax 1-204-334-1800 www.duxtonwindows.com