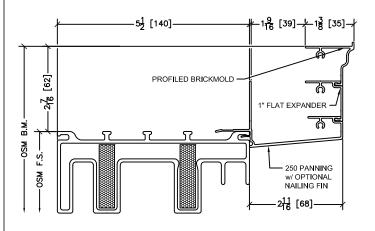

## Other Perimeter Options

45 Higgins Ave. Winnipeg MB R3B 0A8 Tel. 1-204-339-6456 Fax 1-204-334-1800 www.duxtonwindows.com