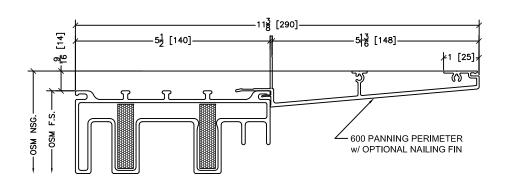

## Other Perimeter Options

45 Higgins Ave. Winnipeg MB R3B 0A8 Tel. 1-204-339-6456 Fax 1-204-334-1800 www.duxtonwindows.com