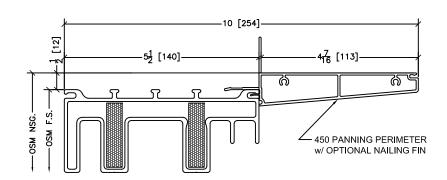

## Other Perimeter Options

45 Higgins Ave. Winnipeg MB R3B 0A8 Tel. 1-204-339-6456 Fax 1-204-334-1800 www.duxtonwindows.com