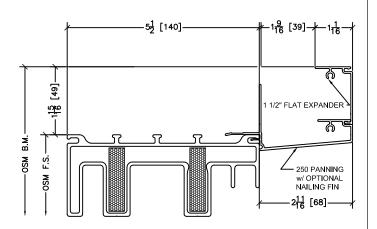

## Other Perimeter Options

45 Higgins Ave. Winnipeg MB R3B 0A8 Tel. 1-204-339-6456 Fax 1-204-334-1800 www.duxtonwindows.com