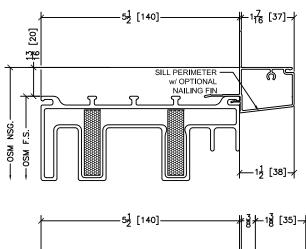

#### Triple Pane Narrow Perimeter w/ Brickmold Options

45 Higgins Ave. Winnipeg MB R3B 0A8 Tel. 1-204-339-6456 Fax 1-204-334-1800 www.duxtonwindows.com