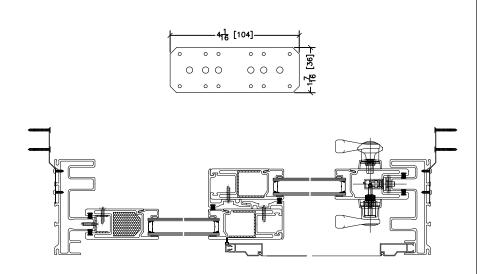

## **Installation Clips**

INSTALLATION CLIPS

- A. CORNER ANCHORS SECURE APPROXIMATELY 4" FROM THE CORNERS
- B. PERIMETER ANCHORS SPACING SHOULD NOT EXCEED 24" APART C/C