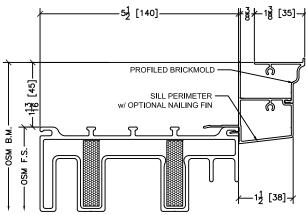

### Triple Pane New Wide Perimeter w/ Brickmold Options

45 Higgins Ave. Winnipeg MB R3B 0A8 Tel. 1-204-339-6456 Fax 1-204-334-1800 www.duxtonwindows.com