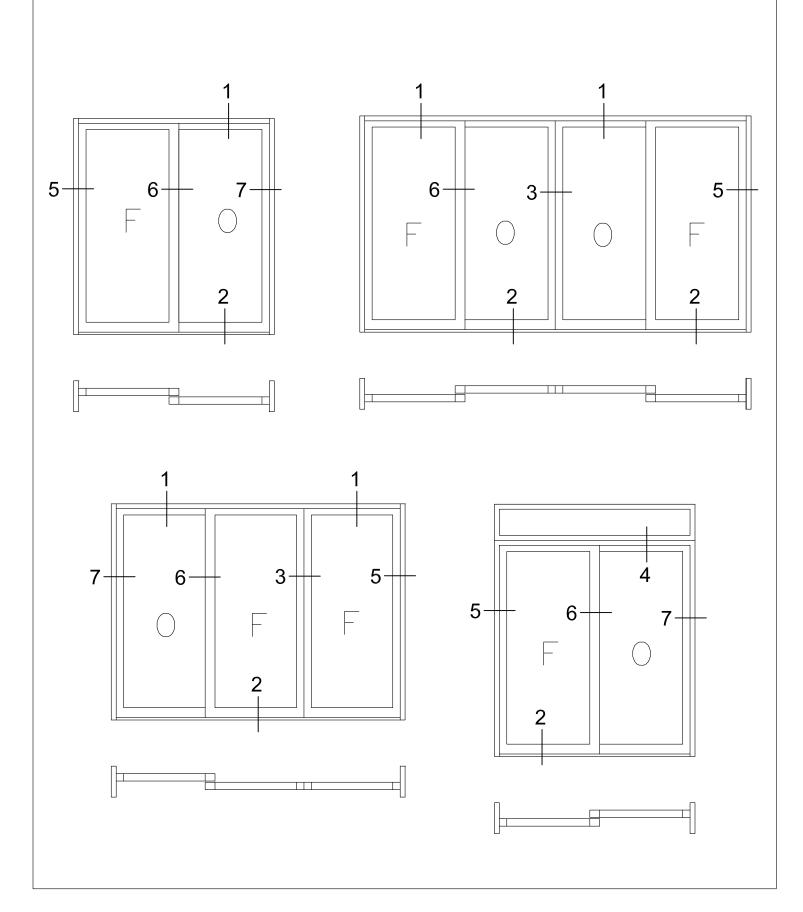

# **Typical Elevations**

45 Higgins Ave. Winnipeg MB R3B 0A8 Tel. 1-204-339-6456 Fax 1-204-334-1800 www.duxtonwindows.com