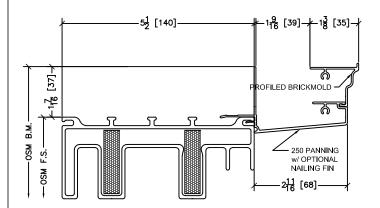

### Triple Pane 250 Panning Perimeter w/ Brickmold Options

45 Higgins Ave. Winnipeg MB R3B 0A8 Tel. 1-204-339-6456 Fax 1-204-334-1800 www.duxtonwindows.com

·1½ [38]→