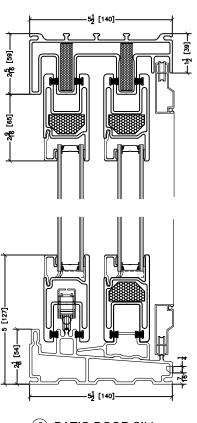

#### **Dual Pane Section Drawings**

(2) PATIO DOOR SILL

3 PATIO DOOR INTERLOCK

(4) PATIO DOOR FIXED TRANSOM

45 Higgins Ave. Winnipeg MB R3B 0A8 Tel. 1-204-339-6456 Fax 1-204-334-1800 www.duxtonwindows.com