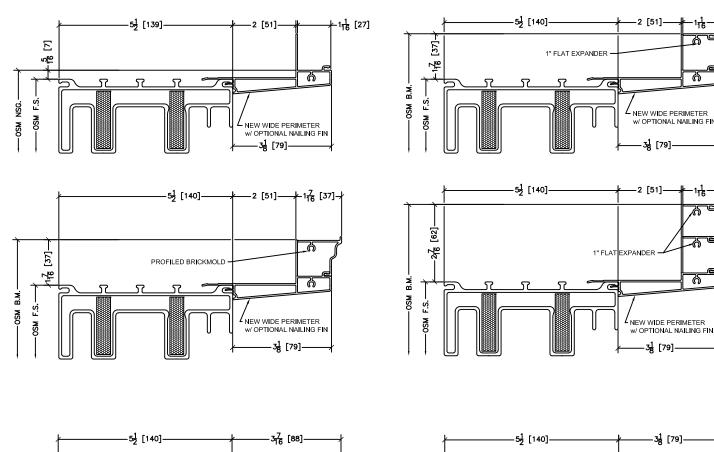

### Triple Pane New Wide Perimeter w/ Brickmold Options

45 Higgins Ave. Winnipeg MB R3B 0A8 Tel. 1-204-339-6456 Fax 1-204-334-1800 www.duxtonwindows.com