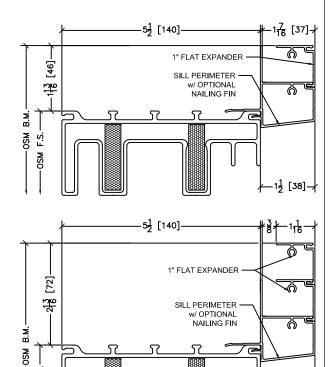

204-334-1800 www.duxtonwindows.com

# **Typical Elevations**





45 Higgins Ave. Winnipeg MB R3B 0A8 Tel. 1-204-339-6456 Fax 1-204-334-1800 www.duxtonwindows.com

#### Triple Pane Narrow Perimeter w/ Brickmold Options















45 Higgins Ave. Winnipeg MB R3B 0A8 Tel. 1-204-339-6456 Fax 1-204-334-1800 www.duxtonwindows.com

### Triple Pane New Wide Perimeter w/ Brickmold Options









45 Higgins Ave. Winnipeg MB R3B 0A8 Tel. 1-204-339-6456 Fax 1-204-334-1800 www.duxtonwindows.com

### Triple Pane 250 Panning Perimeter w/ Brickmold Options















45 Higgins Ave. Winnipeg MB R3B 0A8 Tel. 1-204-339-6456 Fax 1-204-334-1800 www.duxtonwindows.com

·1½ [38]→

### Triple pane Sill Perimeter w/ Brickmold Options

### Rough openings are 1/2" typical on head & jamb only

NSO.













45 Higgins Ave. Winnipeg MB R3B 0A8 Tel. 1-204-339-6456 Fax 1-204-334-1800 www.duxtonwindows.com

#### Jamb and Interior Options













45 Higgins Ave. Winnipeg MB R3B 0A8 Tel. 1-204-339-6456 Fax 1-204-334-1800 www.duxtonwindows.com

## Other Perimeter Options









45 Higgins Ave. Winnipeg MB R3B 0A8 Tel. 1-204-339-6456 Fax 1-204-334-1800 www.duxtonwindows.com

#### **Installation Options**

## **Installation Clips**

INSTALLATION CLIPS

- A. CORNER ANCHORS SECURE APPROXIMATELY 4" FROM THE CORNERS
- B. PERIMETER ANCHORS SPACING SHOULD NOT EXCEED 24" APART C/C