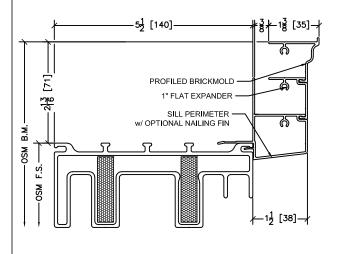

### Triple Pane 250 Panning Perimeter w/ Brickmold Options

45 Higgins Ave. Winnipeg MB R3B 0A8 Tel. 1-204-339-6456 Fax 1-204-334-1800 www.duxtonwindows.com

·1½ [38]→