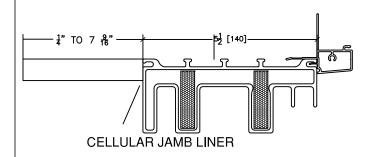

#### Jamb and Interior Options

45 Higgins Ave. Winnipeg MB R3B 0A8 Tel. 1-204-339-6456 Fax 1-204-334-1800 www.duxtonwindows.com