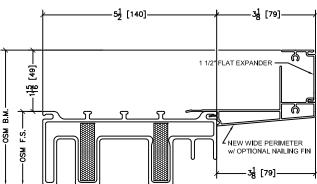

### Triple Pane New Wide Perimeter w/ Brickmold Options

45 Higgins Ave. Winnipeg MB R3B 0A8 Tel. 1-204-339-6456 Fax 1-204-334-1800 www.duxtonwindows.com