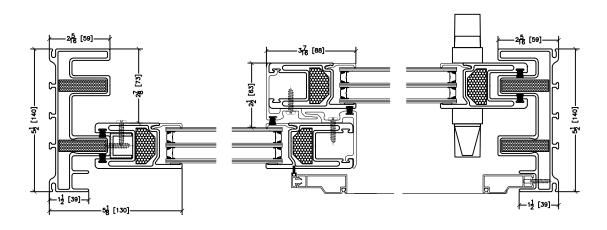

#### **Triple Pane Section Drawings**

3 PATIO DOOR INTERLOCK

(4) PATIO DOOR FIXED TRANSOM

(5) FIXED JAMB

(6) SASH INTERLOCK

(7) OPERABLE JAMB

45 Higgins Ave. Winnipeg MB R3B 0A8 Tel. 1-204-339-6456 Fax 1-204-334-1800 www.duxtonwindows.com