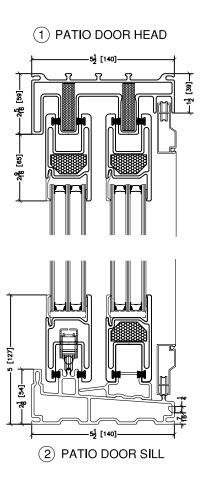

#### **Dual Pane Section Drawings**

(2) PATIO DOOR SILL

3 PATIO DOOR INTERLOCK

(4) PATIO DOOR FIXED TRANSOM

45 Higgins Ave. Winnipeg MB R3B 0A8 Tel. 1-204-339-6456 Fax 1-204-334-1800 www.duxtonwindows.com