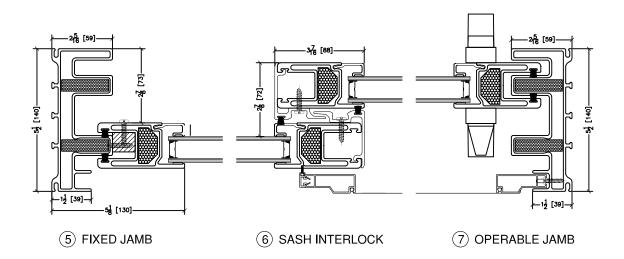

#### **Triple Pane Section Drawings**

3 PATIO DOOR INTERLOCK

(4) PATIO DOOR FIXED TRANSOM

(5) FIXED JAMB

(6) SASH INTERLOCK

(7) OPERABLE JAMB

45 Higgins Ave. Winnipeg MB R3B 0A8 Tel. 1-204-339-6456 Fax 1-204-334-1800 www.duxtonwindows.com