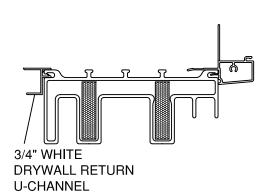

#### Jamb and Interior Options

45 Higgins Ave. Winnipeg MB R3B 0A8 Tel. 1-204-339-6456 Fax 1-204-334-1800 www.duxtonwindows.com