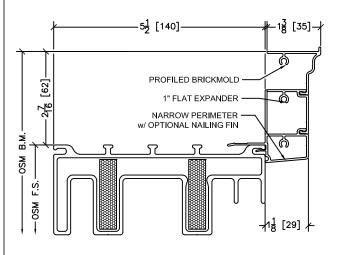

#### Triple Pane Narrow Perimeter w/ Brickmold Options

45 Higgins Ave. Winnipeg MB R3B 0A8 Tel. 1-204-339-6456 Fax 1-204-334-1800 www.duxtonwindows.com