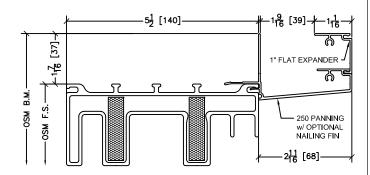

### Triple Pane 250 Panning Perimeter w/ Brickmold Options

45 Higgins Ave. Winnipeg MB R3B 0A8 Tel. 1-204-339-6456 Fax 1-204-334-1800 www.duxtonwindows.com

·1½ [38]→