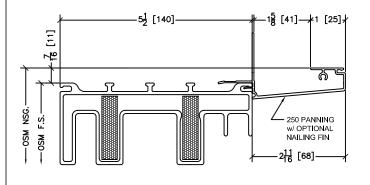

### Triple Pane 250 Panning Perimeter w/ Brickmold Options

45 Higgins Ave. Winnipeg MB R3B 0A8 Tel. 1-204-339-6456 Fax 1-204-334-1800 www.duxtonwindows.com

·1½ [38]→