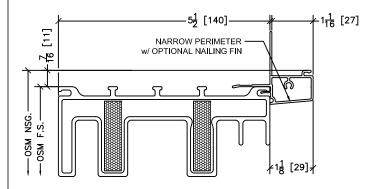

#### Triple Pane Narrow Perimeter w/ Brickmold Options

45 Higgins Ave. Winnipeg MB R3B 0A8 Tel. 1-204-339-6456 Fax 1-204-334-1800 www.duxtonwindows.com