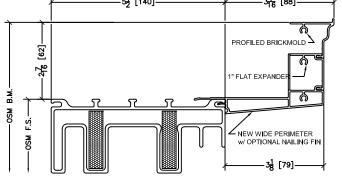

### Triple Pane New Wide Perimeter w/ Brickmold Options

45 Higgins Ave. Winnipeg MB R3B 0A8 Tel. 1-204-339-6456 Fax 1-204-334-1800 www.duxtonwindows.com