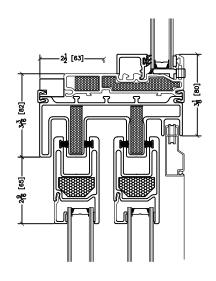

#### **Triple Pane Section Drawings**

3 PATIO DOOR INTERLOCK

(4) PATIO DOOR FIXED TRANSOM

(5) FIXED JAMB

(6) SASH INTERLOCK

(7) OPERABLE JAMB

45 Higgins Ave. Winnipeg MB R3B 0A8 Tel. 1-204-339-6456 Fax 1-204-334-1800 www.duxtonwindows.com

#### **Dual Pane Section Drawings**

(2) PATIO DOOR SILL

3 PATIO DOOR INTERLOCK

(4) PATIO DOOR FIXED TRANSOM

45 Higgins Ave. Winnipeg MB R3B 0A8 Tel. 1-204-339-6456 Fax 1-204-334-1800 www.duxtonwindows.com