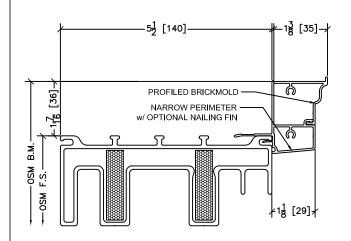

### Triple Pane 250 Panning Perimeter w/ Brickmold Options

45 Higgins Ave. Winnipeg MB R3B 0A8 Tel. 1-204-339-6456 Fax 1-204-334-1800 www.duxtonwindows.com

·1½ [38]→