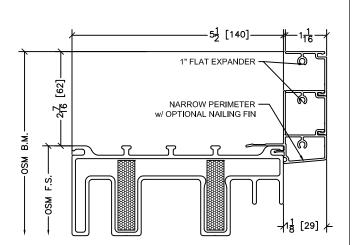

#### Triple Pane Narrow Perimeter w/ Brickmold Options

45 Higgins Ave. Winnipeg MB R3B 0A8 Tel. 1-204-339-6456 Fax 1-204-334-1800 www.duxtonwindows.com