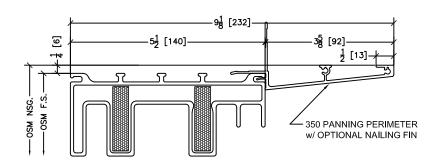

### Triple Pane 250 Panning Perimeter w/ Brickmold Options

45 Higgins Ave. Winnipeg MB R3B 0A8 Tel. 1-204-339-6456 Fax 1-204-334-1800 www.duxtonwindows.com

·1½ [38]→