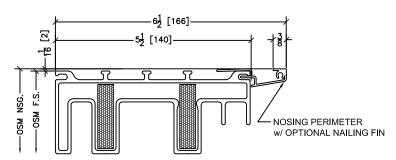

## Other Perimeter Options

45 Higgins Ave. Winnipeg MB R3B 0A8 Tel. 1-204-339-6456 Fax 1-204-334-1800 www.duxtonwindows.com